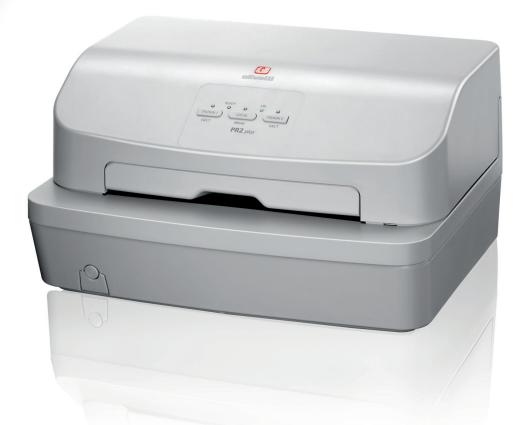

# olivetti PR2 plus

# SPECIALISED PRINTER

The evolution of the world's most popular printer for bank teller applications.

**PR2 plus** is the specialised printer for multifunctional front-office applications capable to print on **single-sheet and multiple-copy documents and on passbooks**.

**Stylish and ergonomic**, with an optimized design, **PR2 plus** keeps dimensions to a minimum, ranking as one **of the smallest specialised printers** for this market segment.