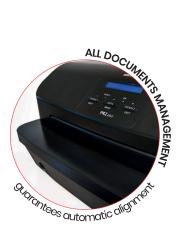

#### GENERAL CHARACTERISTICS

| Technology                  | 24-pin dot matrix                                                                                                                                                                     |
|-----------------------------|---------------------------------------------------------------------------------------------------------------------------------------------------------------------------------------|
| Resolution                  | 240 x 360 dpi                                                                                                                                                                         |
| Fonts                       | Bold, Underlined, OCR A-B, ROMAN, Sans Serif,<br>Italic, Courier, Latin, Greek, Arabic, Latin Euro,<br>Cyrillic, etc                                                                  |
| Pitch                       | 10, 12, 15, 16, 16.6, 17.1, 20 cpi                                                                                                                                                    |
| Printing speed<br>at 10 cpi | VHSD: 560 cps - HSD: 520 cps<br>Draft: 400 cps -NLQ: 200 cps<br>LQ: 135 cps - BIM: 2000 dps                                                                                           |
| Line length                 | 238,76 mm (94 columns at 10 cpi)                                                                                                                                                      |
| Line spacing                | 1/5", 1/6", n/216", n/240"                                                                                                                                                            |
| Copies                      | Original + 6 copies                                                                                                                                                                   |
| MTBF                        | 12500 hours                                                                                                                                                                           |
| Interfaces                  | Standard: RS232 serial,<br>IEEE 1284 parallel and USB 2.0<br>Optional: second USB port,<br>second serial port and Ethernet interface                                                  |
| Emulations                  | Olivetti Standard, IBM PP & X24<br>Optional: IBM 4722/9068, IBM PP&X24,<br>WINCOR 4915, Epson LQ2250, Unisys EFP series                                                               |
| Noise level                 | < 52 dBA                                                                                                                                                                              |
| Document Handling           | Feed width: 245 mm     Completely flat paper feed     Automatic insertion with autoborder     Automatic document-thickness monitoring     Max thickness (open passbook): up to 3.2 mm |
| Power consumption           | Min. 1.8 W - Max. 45 W (printing)                                                                                                                                                     |
| Ribbon cartridge            | 3.5 or 10 million characters                                                                                                                                                          |
| Voltage                     | 230V / 50Hz - 115V / 60Hz                                                                                                                                                             |
| Certifications & Regulatory | CE, TÜV NRTL,<br>FCC class A verified, CCC, Rohs                                                                                                                                      |
| Drivers                     | Windows 2000, XP, Windows 7/8/10 (32/64), Linux,<br>Win 2003 (32/64), Win server 2008 (32/64)                                                                                         |
| Dimensions (WxDxH)          | 384 x 296 x 204 mm (15.12" x 11.65" x 8.03")                                                                                                                                          |
| Weight                      | 9 Kg                                                                                                                                                                                  |
| Input Buffer                | 32~512KB                                                                                                                                                                              |
| Options                     | MICR reader (CMC7, E13B) Double Color printing (red & black)                                                                                                                          |