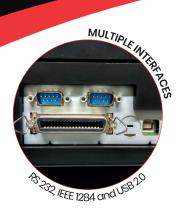

The standard model provides RS 232, IEEE 1284 parallel and USB 2.0 interfaces. Options include: second USB port, second serial port and Ethernet interface.